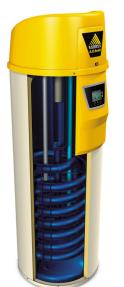

#### **Heat Transfer**

Vertex 100's top-fired burner/blower combination allows for better combustion, forcing the hot gases down through a helical coil heat exchanger. The new Vertex holds these gases in longer, using the energy more efficiently to deliver a continuous supply of hot water for shower after shower with 100,000 BTU input.

### Control At Your Fingertips

The Vertex 100 is the only water heater with an advanced digital control panel right on the front, giving you complete control over your water heater.