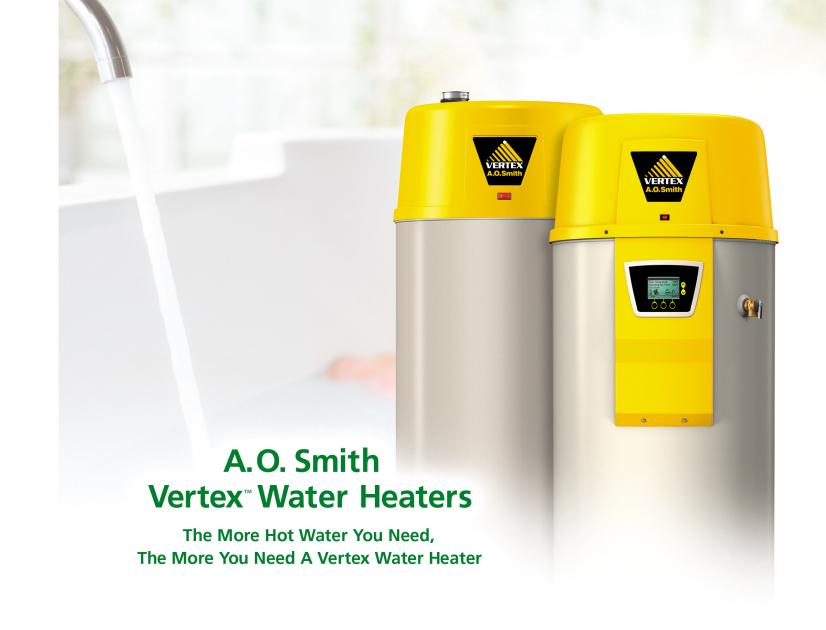

## Family-Friendly Hot Water, Earth-Friendly Efficiency

Through an inspired blend of innovation, efficiency and years of industry expertise, A. O. Smith has created a family of state-of-the-art products that provide a long-lasting supply of hot water during those times when everyone in your home needs it most. Simply put, our Vertex water heaters deliver.

#### **Heat Transfer**

Vertex 100's top-fired burner/blower combination allows for better combustion, forcing the hot gases down through a helical coil heat exchanger. The new Vertex holds these gases in longer, using the energy more efficiently to deliver a continuous supply of hot water for shower after shower with 100,000 BTU input.

### Control At Your Fingertips

The Vertex 100 is the only water heater with an advanced digital control panel right on the front, giving you complete control over your water heater.